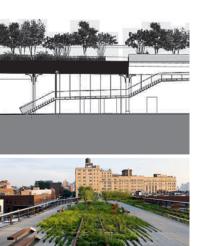

551 West 21st Street tipology residential architect Foster + Partners realization 2016 address 551 West 21st Street

**Diller Scofidio + Renfro** architect / James Corner Field Operation realization 2009 address High line